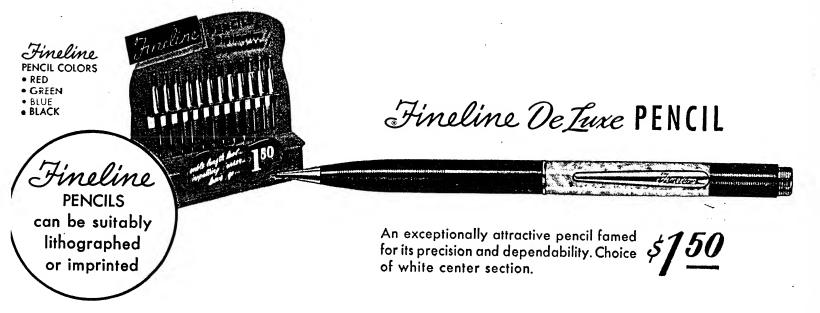

Fineline Pens and Fineline Pencils available in colors shown— Blue, Red, Green, Black. Fineline PENCILS

Made to match the Fineline Pen both in beauty and performance. Smartly-styled, engineered to high standards, they are designed for years of service. Replacement leads and erasers obtainable everywhere.